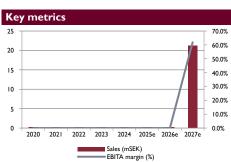

| Key figures (SEK)   | 2024    | 2025e   | 2026e   | 2027e  |
|---------------------|---------|---------|---------|--------|
| Sales (m)           | 0       | 0       | 0       | 21     |
| EBITDA (m)          | -16     | -26     | -31     | 13     |
| EBIT (m)            | -16     | -26     | -31     | 13     |
| EPS                 | -0.44   | -0.73   | -0.86   | 0.29   |
| EPS adj.            | -0.44   | -0.73   | -0.86   | 0.29   |
| DPS                 | 0.00    | 0.00    | 0.00    | 0.00   |
| Sales growth Y/Y    | 0%      | 0%      | 0%      | +chg   |
| EPS adj. growth Y/Y | +chg    | -chg    | -chg    | +chg   |
| EBIT margin         | n.m.    | n.m.    | n.m.    | 61.9%  |
| P/E adj.            | n.m.    | n.m.    | n.m.    | 4.6    |
| EV/EBIT             | neg.    | neg.    | neg.    | 1.9    |
| EV/EBITA            | neg.    | neg.    | neg.    | 1.9    |
| EV/EBITDA           | neg.    | neg.    | neg.    | 1.9    |
| P/BV                | 22.3    | 7.9     | 9.6     | 3.1    |
| Dividend yield      | 0.0%    | 0.0%    | 0.0%    | 0.0%   |
| FCF yield           | -30.8%  | -54.8%  | -65.3%  | 32.7%  |
| Equity/Total Assets | 44.2%   | 68.8%   | 64.5%   | 56.9%  |
| ROCE                | -159.7% | n.m.    | n.m.    | 128.7% |
| ROE adj.            | -159.7% | -636.3% | -562.8% | 102.2% |
|                     |         |         |         |        |

## **Valuation**

We use a sum-of-the-parts approach in our valuation of Modus Therapeutics, with two DCFs for the lower and upper ends of our fair value range. In our model, we project peak sales of USD635m for sevuparin in CKD. We assign the project a 15% likelihood of approval (LoA). We do not include the sepsis indication in our valuation at this stage.