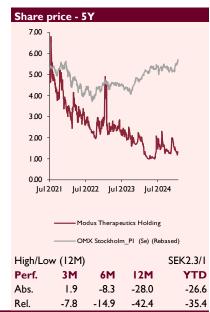

| Key facts               |                   |
|-------------------------|-------------------|
| No. shares (m)          | 35.9              |
| Market cap. (USDm)      | 4                 |
| Market cap. (SEKm)      | 48                |
| Net IB Debt. (SEKm)     | -8                |
| Adjustments (SEKm)      | 0                 |
| EV (2025e) (SEKm)       | 39                |
| Free float              | 20.8%             |
| Avg. daily vol. ('000)  | 8                 |
| Risk                    | High Risk         |
| Fiscal year end         | December          |
| Share price as of (CET) | 21 Feb 2025 16:57 |
|                         |                   |