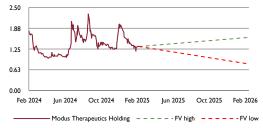

## Fair value range of SEK0.8-1.6 per share

Our fair value range for Modus Therapeutics amounts to SEK0.8–1.6 per share. The lower end of our fair value range is derived from our SOTP model, applying a WACC of 20%. The upper end of the range is based on a WACC of 16%.

#### Fair value range 12m

The lower end of our fair value range is derived from our SOTP model, applying a WACC of 20%. This scenario assumes the company meets our expectations and market sentiment for biotech companies worsens.

The upper end of the range is based on a WACC of 16%, reflecting a scenario where the company performs as we expect and sentiment towards biotech improves.

Source: Carnegie Research & company data

We reach a fair value range of SEK0.8–1.6 per share. The lower end of our fair value range is based on our DCF model using a WACC of 20%, and the upper end is based on our DCF model using a WACC of 16%.